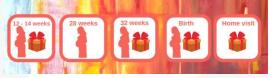

# **Distribution of baskets**

| Stage of pregnancy | Blood test conducted (Y/N) | Baby basket offered (Y/N) |
|--------------------|----------------------------|---------------------------|
| 12-14 weeks        | Υ                          | Y                         |
| 28 weeks           | Υ                          | Ν                         |
| 32 weeks           | Υ                          | Y                         |
| Birth              | Υ                          | Y                         |
| Home               | Ν                          | Y                         |