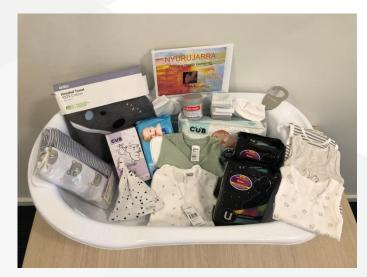

# **Baby Basket 3**

- Baby bath
- Nappy cream
- Face washers
- Baby wipes
- Disposable bags
  - Singlets
- Muslin wraps
  - Nappies
- Hooded towel

- Long sleeve growsuits
- Maternity pads
   PLUS
  - Pepi-pod OR
     pram
- Education pack
   3