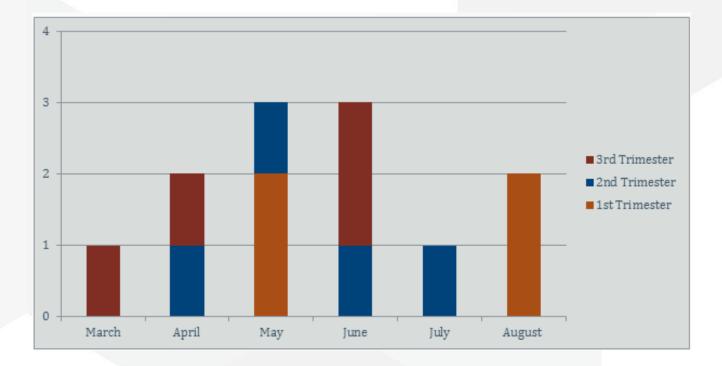

## Program participant sign on by month and trimester

# Results

12 women currently involved in the project