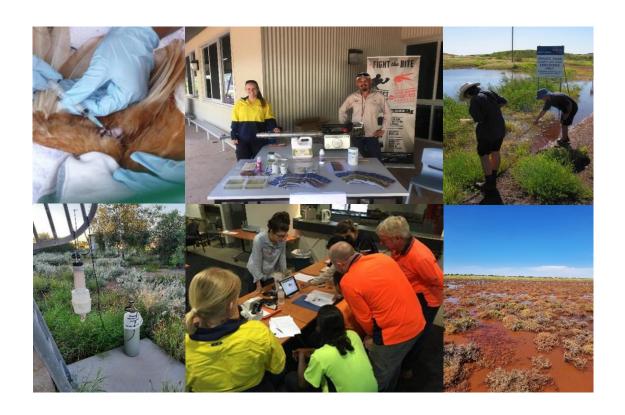

## Mosquito Management Training Course Karratha: 29 - 31 March 2023

The WA Department of Health will be offering a Mosquito Management Course to be held in Karratha from 29 - 31 March 2023.

This highly regarded 2½-day live-in course is recommended for people working in:

- environmental and public health
- · environmental, water and wastewater management
- pest control

The course includes lectures, practical mosquito identification sessions, field work and equipment demonstrations. The topics covered in this course include:

- mosquito biology and ecology
- diseases transmitted by mosquitoes
- collection techniques (both for larval and adult mosquitoes)
- mosquito identification
- development of management plans
- management/control approaches
- chemicals and equipment including displays and demonstrations