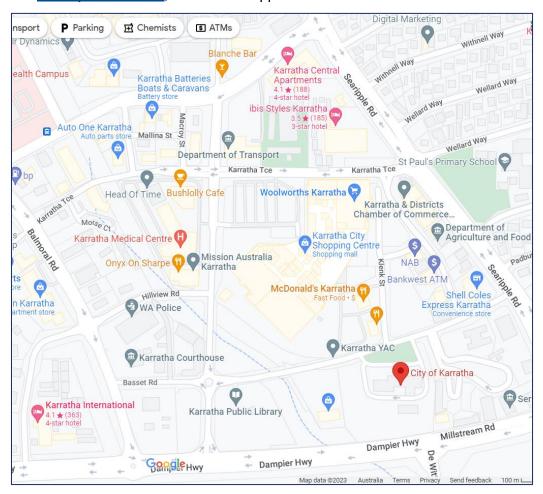

#### **Course location**

The course will be held at the City of Karratha Administration Building located at 1083 Welcome St, Karratha (see map below). The course will run from 8:30am on Wednesday 29 March to approximately 12:00pm on Friday 31 March 2023 to allow for return travel after the course on the Friday afternoon.