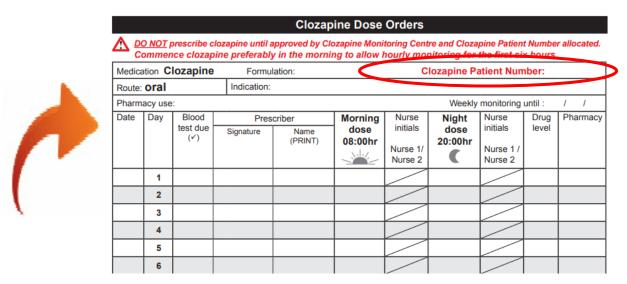

|             |                 |         |                     |                 |                             |         |          |
|        | 4       |              |             |                 |         |                     |                 |                             |         |          |
|        | 5       |              |             |                 |         |                     |                 |                             |         |          |
|        | 6       |              |             |                 |         |                     |                 |                             |         |          |

#### Document:

- Formulation (suspension / tablets)
- ✓ Clozapine Patient Number
- Indication
- ✓ Weekly monitoring until: / /

## **Dose orders**



Doses **ONLY** to be prescribed when **approved by clozapine monitoring centre** and **clozapine patient number allocated** 

#### **Clearly document:**

- Date when medication started (Chart can accommodate 28 days)
- ✓ Prescriber name (to be printed) and signature
- ✓ Dose morning (8:00) and/or night (20:00). Commence clozapine in the morning and avoid weekends
- ✓ Each nurse to double-sign each individual dose indicating dose checked and administered
- ✓ Drug level
- Pharmacy To identify medication chart has been reviewed by pharmacist

## Clozapine – Dosing Regimen

Cautious titration and divided dosage are necessary to minimise adverse events (e.g. hypotension, seizures, sedation...)

Quick reference for the suggested starting regimen for clozapine based on the (Maudsley Prescribing