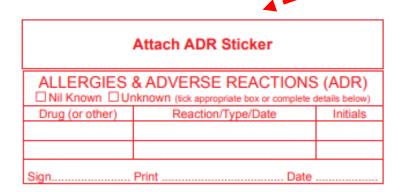

cation Management Services in the development of this chart.

## **Patient Identification**

| Family Name:                     | UMRN      | SEX |
|----------------------------------|-----------|-----|
| NOT A VALID                      |           |     |
| Given Name(s) PRESCRIPTION UNLES | S D.O.B.: |     |
| IDENTIFIERS PRESEN               | T         |     |
| Address:                         |           |     |
| Audicas.                         |           |     |
|                                  |           |     |

- Affix patient ID label or write information on pages 1 and 2 of chart
- If using labels: First prescriber MUST HANDWRITE (PRINT) patient name and CHECK LABELS are correct

## Allergies & Adverse Reactions (ADR)

Accurate information prevents harm from known ADRs



**Adverse Drug Reaction** 

#### TICK BOX if patient has 'Nil

- Known' or 'Unknown' allergies or ADRs
- If ADR exists, then <u>affix ADR</u>
  sticker to page 1 and document:
  - Drug name
  - Reaction details
  - Date of reaction
  - Sign entry

### **Pre-commencement Screen**

|