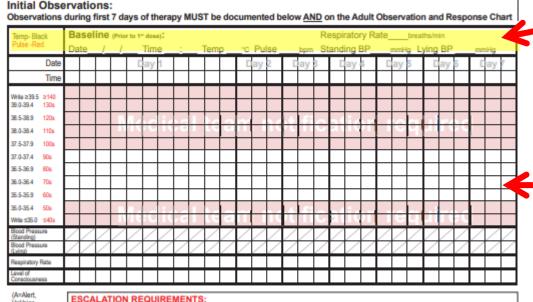

CRP and troponin to be performed within 10 days before clozapine commencement. |
| Consultant Name: Signature: Date:                                                                                                                                                                                                                                                                                                                                                                                                                                                                                                                  |

✓ All sections MUST BE completed and consultant to print name, sign and date

## **Initial Observations**

Careful observations to identify adverse events and respond appropriately



V=Voice U=Unresponsive)

Urgent medical team notification required if any of the following observed:

<u>Temperature</u> >38° C <u>Pulse</u> >100 bpm <u>Postural drop</u> >30 mmHg <u>Respiratory Rate</u> <8 or >22 breaths/minute Or patient is unresponsive

#### **Record Baseline** (Prior to 1st dose)

- Blood pressure Date
- TimeRespiratory Rate
- TempPulse

#### Record the first 7 days of observations here

- Temperature Black
- Pulse- Red
- Blood Pressure (standing and lying)
- Respiratory Rate
- Level of Consciousness

After 7 days, continue documentation of observations on the Adult Observation and **Response Chart.** 

## **Initial Observations**

Monitoring: Refer to hospital procedure. Where this is unavailable the following are recommended monitoring guidelines.

Day 1 Temperatur