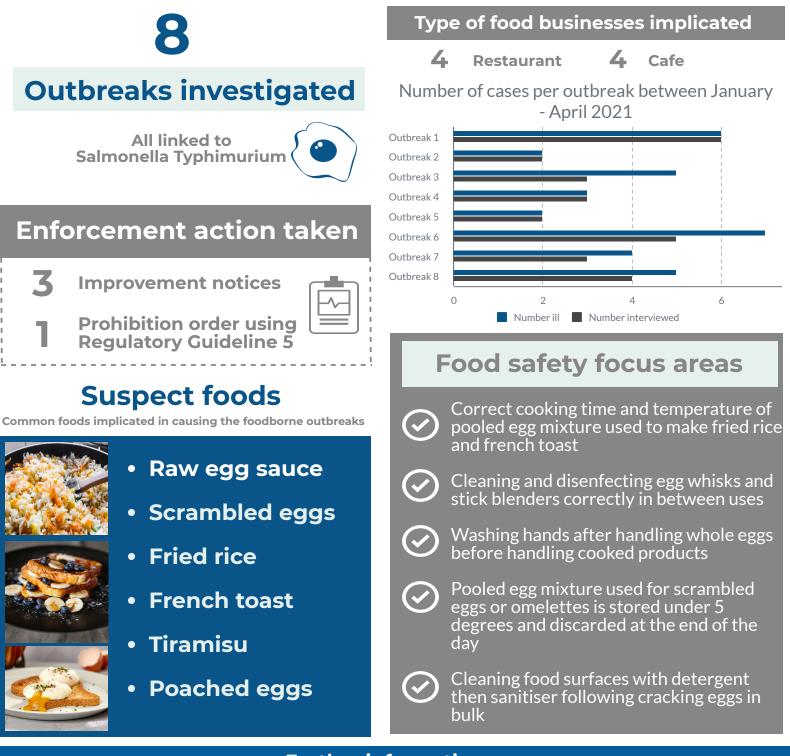

## **Foodborne outbreak investigations**

Summary of Western Australian food related outbreaks investigated between January to April 2021 by OzFoodNet, Environmental Health Directorate (Food) and Local Government enforcement agencies